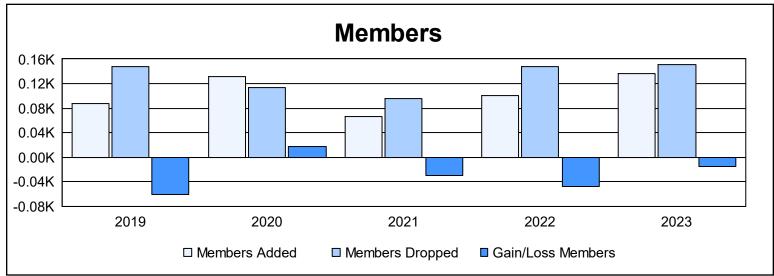

District 110BZ As of June 2023 Cumulative

| Year      | New<br>Clubs | Dropped<br>Clubs | Gain/<br>Loss<br>Clubs | New<br>Members | Charter<br>Members | Reinstate<br>Members | Transfer<br>Members | Total<br>Member<br>Added | Total<br>Members<br>Dropped | Gain/<br>Loss<br>Members |
|-----------|--------------|------------------|------------------------|----------------|--------------------|----------------------|---------------------|--------------------------|-----------------------------|--------------------------|
| 2018-2019 | 0            | 0                | 0                      | 80             | 0                  | 2                    | 5                   | 87                       | 148                         | -61                      |
| 2019-2020 | 0            | 0                | 0                      | 125            | 0                  | 1                    | 5                   | 131                      | 114                         | 17                       |
| 2020-2021 | 0            | 0                | 0                      | 55             | 0                  | 5                    | 6                   | 66                       | 96                          | -30                      |
| 2021-2022 | 0            | 0                | 0                      | 92             | 0                  | 7                    | 2                   | 101                      | 148                         | -47                      |
| 2022-2023 | 1            | 0                | 1                      | 88             | 21                 | 20                   | 7                   | 136                      | 151                         | -15                      |
| Average   | 0            | 0                | 0                      | 88             | 4                  | 7                    | 5                   | 104                      | 131                         | -27                      |