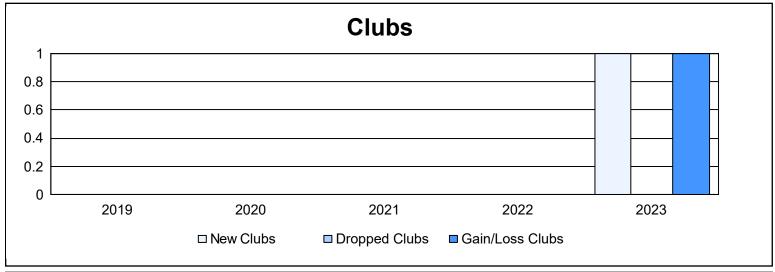

District 110BZ As of June 2023 Cumulative

| Year      | New<br>Clubs | Dropped<br>Clubs | Gain/<br>Loss<br>Clubs | New<br>Members | Charter<br>Members | Reinstate<br>Members | Transfer<br>Members | Total<br>Member<br>Added | Total<br>Members<br>Dropped | Gain/<br>Loss<br>Members |
|-----------|--------------|------------------|------------------------|----------------|--------------------|----------------------|---------------------|--------------------------|-----------------------------|--------------------------|
| 2018-2019 | 0            | 0                | 0                      | 80             | 0                  | 2                    | 5                   | 87                       | 148                         | -61                      |
| 2019-2020 | 0            | 0                | 0                      | 125            | 0                  | 1                    | 5                   | 131                      | 114                         | 17                       |
| 2020-2021 | 0            | 0                | 0                      | 55             | 0                  | 5                    | 6                   | 66                       | 96                          | -30                      |
| 2021-2022 | 0            | 0                | 0                      | 92             | 0                  | 7                    | 2                   | 101                      | 148                         | -47                      |
| 2022-2023 | 1            | 0                | 1                      | 88             | 21                 | 20                   | 7                   | 136                      | 151                         | -15                      |
| Average   | 0            | 0                | 0                      | 88             | 4                  | 7                    | 5                   | 104                      | 131                         | -27                      |